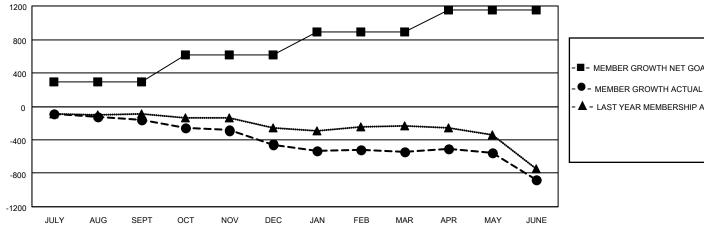

## Multiple District 5M

| LOCATION: | MINNESOTA |
|-----------|-----------|
|-----------|-----------|

| Clubs                 |               |           |               | Members               |                           |                         |                                                    |
|-----------------------|---------------|-----------|---------------|-----------------------|---------------------------|-------------------------|----------------------------------------------------|
| RESULTS FOR 2020-2021 |               |           |               | RESULTS FOR 2020-2021 |                           |                         |                                                    |
| QUARTER               | NEW CLUB GOAL | NEW CLUBS | DROPPED CLUBS | QUARTER               | MEMBER GROWTH NET<br>GOAL | MEMBER GROWTH<br>ACTUAL | DROPPED<br>MEMBERS ACTUAL<br>(including transfers) |
| JULY/AUG/SEPT         | 2             | 2         | 2             | JULY/AUG/SE           | :PT 292                   | 356                     | 464                                                |
| OCT/NOV/DEC           | 6             | 5         | 7             | OCT/NOV/DE            | C 319                     | 461                     | 712                                                |
| JAN/FEB/MAR           | 5             | 3         | 2             | JAN/FEB/MAR           | 277                       | 288                     | 351                                                |
| APR/MAY/JUNE          | 5             | 3         | 4             | APR/MAY/JUN           | NE 263                    | 530                     | 827                                                |

## GOALS AND ACTUAL MEMBERS CUMULATIVE

| - | <b>MEMBER</b> | <b>GROWTH</b> | NET | GOAL |
|---|---------------|---------------|-----|------|
|   |               |               |     |      |

- LAST YEAR MEMBERSHIP ACTUAL