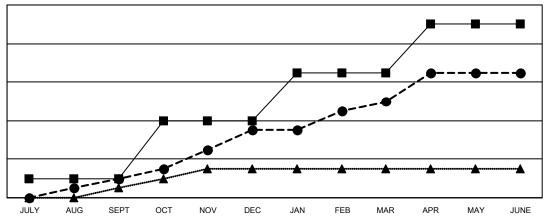

## GOALS AND ACTUAL NEW CLUBS CUMULATIVE

- CURRENT YEAR GOALS FOR NEW CLUBS

- CURRENT YEAR ACTUAL NEW CLUBS

- LAST YEAR ACTUAL NEW CLUBS